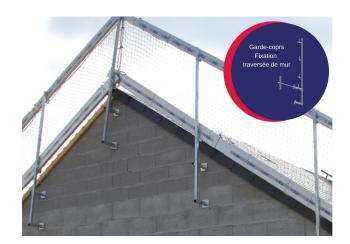

# 12ml guardrail pack with wall penetration attachment

The guardrails are fixed on the side or at the bottom of the roof and carry the safety accessories (handrails, baseboards, nets) to provide full protection.

### **Technical description**

Temporary gutter peripheral collective protection spaced at 3m max

Full pack: 3ml /

New site and renovation with a slope of 30° maximum eaves adjustment

Hooking pin

Anchor point: Flat hook ref 30310/30311

Placed on rafter

9ml / 12ml

Actions: To work safely

Trades: Slate / Framework / Metal / Tile